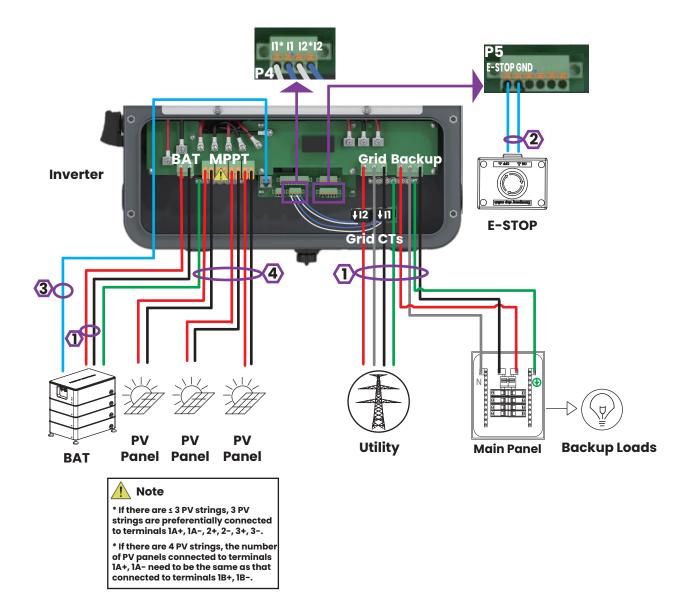

#### Whole-home Backup (DC Couple)

| Wire Gauge Guide(copper) |                     |                |
|--------------------------|---------------------|----------------|
| Label                    | Input Terminal      | Conductor      |
| 1                        | BAT/AC IN/OUT/N/GND | 6 AWG          |
| 2                        | Signal Cable        | 24-16 AWG      |
| 3                        | Communication Cable | Ethernet Cable |
| 4                        | MPPT/GND            | 10 AWG         |