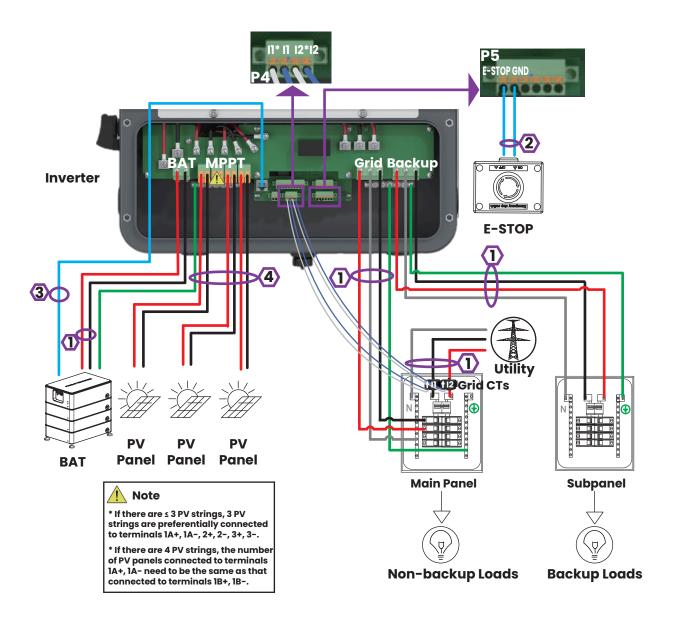

#### Whole-home Backup (DC Couple)





| Wire Gauge Guide(copper) |                     |                |
|--------------------------|---------------------|----------------|
| Label                    | Input Terminal      | Conductor      |
| 1                        | BAT/AC IN/OUT/N/GND | 6 AWG          |
| 2                        | Signal Cable        | 24-16 AWG      |
| 3                        | Communication Cable | Ethernet Cable |
| 4                        | MPPT/GND            | 10 AWG         |

### Whole-home Backup (AC Couple)





#### Partial-home Backup (DC Couple)





### Partial-home Backup (AC Couple)





| Wire Gauge Guide(copper) |                     |                |  |
|--------------------------|---------------------|----------------|--|
| Label                    | Input Terminal      | Conductor      |  |
| 1                        | BAT/AC IN/OUT/N/GND | 6 AWG          |  |
| 2                        | Signal Cable        | 24-16 AWG      |  |
| 3                        | Communication Cable | Ethernet Cable |  |
| 4                        | GND                 | 10 AWG         |  |