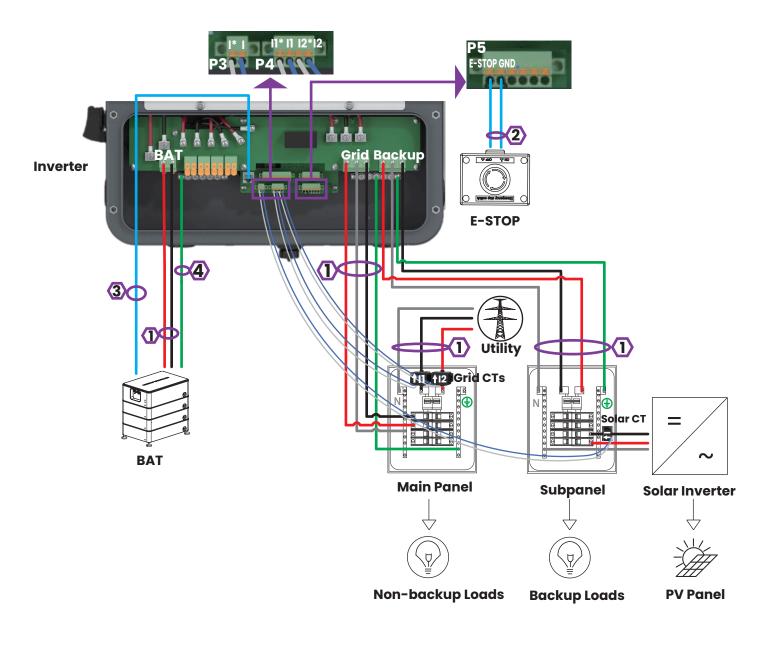

#### Whole-home Backup (DC Couple)





| Wire Gauge Guide(copper) |                     |                |
|--------------------------|---------------------|----------------|
| Label                    | Input Terminal      | Conductor      |
| 1                        | BAT/AC IN/OUT/N/GND | 6 AWG          |
| 2                        | Signal Cable        | 24-16 AWG      |
| 3                        | Communication Cable | Ethernet Cable |
| 4                        | MPPT/GND            | 10 AWG         |

### Whole-home Backup (AC Couple)





#### Partial-home Backup (DC Couple)





### Partial-home Backup (AC Couple)





| Wire Gauge Guide(copper) |                     |                |  |
|--------------------------|---------------------|----------------|--|
| Label                    | Input Terminal      | Conductor      |  |
| 1                        | BAT/AC IN/OUT/N/GND | 6 AWG          |  |
| 2                        | Signal Cable        | 24-16 AWG      |  |
| 3                        | Communication Cable | Ethernet Cable |  |
| 4                        | GND                 | 10 AWG         |  |