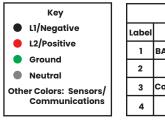

### Partial-home Backup (AC Couple)

| Wire Gauge Guide(copper) |                     |                |  |
|--------------------------|---------------------|----------------|--|
| Label                    | Input Terminal      | Conductor      |  |
| 1                        | BAT/AC IN/OUT/N/GND | 6 AWG          |  |
| 2                        | Signal Cable        | 24-16 AWG      |  |
| 3                        | Communication Cable | Ethernet Cable |  |
| 4                        | GND                 | 10 AWG         |  |