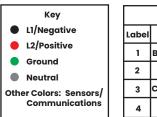

#### Whole-home Backup (DC Couple)





| Wire Gauge Guide(copper) |                     |                |
|--------------------------|---------------------|----------------|
| Label                    | Input Terminal      | Conductor      |
| 1                        | BAT/AC IN/OUT/N/GND | 6 AWG          |
| 2                        | Signal Cable        | 24-16 AWG      |
| 3                        | Communication Cable | Ethernet Cable |
| 4                        | MPPT/GND            | 10 AWG         |

### Whole-home Backup (AC Couple)





#### Partial-home Backup (DC Couple)





### Partial-home Backup (AC Couple)





| Wire Gauge Guide(copper) |                     |                |  |
|--------------------------|---------------------|----------------|--|
| Label                    | Input Terminal      | Conduc