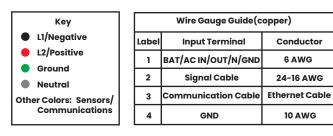

### Partial-home Backup (AC Couple)

| Wire Gauge Guide(copper) |                     |                |  |
|--------------------------|---------------------|----------------|--|
| Label                    | Input Terminal      | Conductor      |  |
| 1                        | BAT/AC IN/OUT/N/GND | 6 AWG          |  |
| 2                        | Signal Cable        | 24-16 AWG      |  |
| 3                        | Communication Cable | Ethernet Cable |  |
| 4                        | GND                 | 10 AWG         |  |