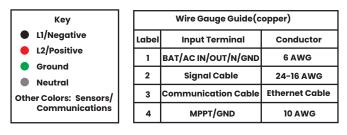

#### Whole-home Backup (DC Couple)

| Wire Gauge Guide(copper) |                     |                |
|--------------------------|---------------------|----------------|
| Label                    | Input Terminal      | Conductor      |
| 1                        | BAT/AC IN/OUT/N/GND | 6 AWG          |
| 2                        | Signal Cable        | 24-16 AWG      |
| 3                        | Communication Cable | Ethernet Cable |
| 4                        | MPPT/GND            | 10 AWG         |